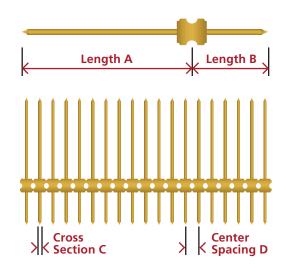

#### **Dimension Your Requirements**

| Length<br>Min/Max | Length<br>Min/Max | Cross<br>Section | Center<br>Spacing | Maximum<br>Length | Plating                       |
|-------------------|-------------------|------------------|-------------------|-------------------|-------------------------------|
| .270" to 1.390"   | .217" to .400"    | .012"            | .8mm or 1mm       | 1.790"            | Gold, Tin/Lead<br>or Pure Tin |
| .130" to 1.390"   | .130" to .400"    | .016"            | .050" or .100"    | 1.790"            | Gold, Tin/Lead<br>or Pure Tin |
| .130" to 1.390"   | .130" to .400"    | .018"            | .050" or .100"    | 1.790"            | Gold, Tin/Lead<br>or Pure Tin |
| .140" to 1.290"   | .140" to .500"    | .020"            | 2mm               | 1.790"            | Gold, Tin/Lead<br>or Pure Tin |
| .150" to 1.290"   | .150" to .500"    | .025"            | 2.2mm             | 1.790"            | Gold, Tin/Lead<br>or Pure Tin |
| .150" to 1.290"   | .150" to .500"    | .025"            | 2.54mm            | 1.790"            | Gold, Tin/Lead<br>or Pure Tin |

Use the table above to dimension your pin requirements

To place your order contact:
Nascal Sales Department
714-505-2900
nascal.sales@us.interplex.com

Since 1969 Interplex Nascal has been a leader in the manufacturing of precision stamped products for the connector, interconnect, electronic, telecom and the manufacturing of precision stamped products for any custom precision metal requirements you may have.